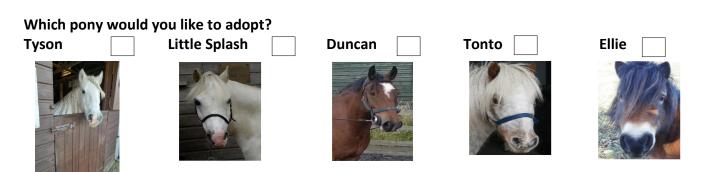

|
| Email address:                                                                                   |
| Date of Birth:                                                                                   |
| If your adoption is for a family member or friend as a gift, please fill in their details below: |
| Name:                                                                                            |

| Address:                                                         | <br> |  |
|------------------------------------------------------------------|------|--|
| Postcode:<br>Contact number:<br>Email address:<br>Date of Birth: |      |  |

If you have any special requests, for example: Adoption Pack sending for a birthday – please advise below and we will try to accommodate.



## What's next?

We will ensure that your application is processed as soon as possible so that you receive your Adoption Pack. Please send your form, along with a cheque made payable for £19.99 to Dial Wood Carriage Driving.

**Return address:** Adopt a Pony, Dial Wood Carriage Driving for the Disabled c/o 29 New Hall Way, Dial Wood, Flockton, Wakefield. WF4 4AX.

All information will remain confidential for use by Dial Wood Carriage Driving for the Disabled (DWCDD) only. All the information you provide will enable us to contact you in relation to your activities with DWCDD. This may include sending you important information which relates specifically to your involvement and activities with DWCDD.

Dial Wood is registered under charity number 1124551

A Member of the Riding for Disabled